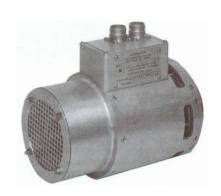

## AC Generator Model 5165

Model 5165 brushless generator system includes a salient pole machine with an internal permanent magnet section to provide self-excitation.

The generator drive shaft incorporates a shear section designed to shear at a torque of 500 lb.-in. maximum.

This particular 10 KVA system provides the main AC power for the HH 65A, U.S. Coast Guard SRR Helicopter. This helicopter is a derivative of the SA 266G-Dauphin 2.