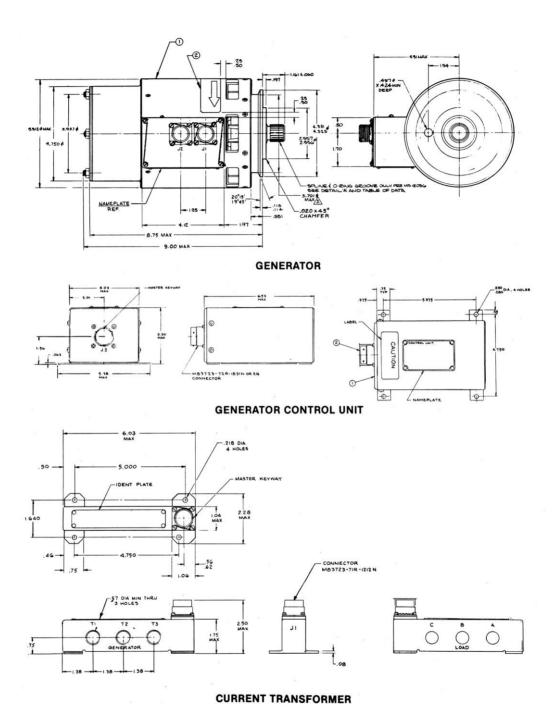

## AC Generator Model 5165

Model 5165 brushless generator system includes a salient pole machine with an internal permanent magnet section to provide self-excitation.

The generator drive shaft incorporates a shear section designed to shear at a torque of 500 lb.-in. maximum.

## **Specifications**

Voltage:

120/208 VAC

**Speed Range:** 

11,550 to 12,300 RPM

Overspeed:

15,000 RPM

**Efficiency:** 

85% @ rated load

Rating:

10 KVA

**Cooling:** 

Integral fan

Ambient:

-34 C to 82 C

Altitude:

o to 20,000 ft

Frequency:

400 HZ

Weight:

23.15 lbs

Regulation:

112 - 118 VAC from 385 to 410 HZ

**Compliance:** 

MIL-G-21480A

MIL-STD-810B

MIL-STD-461

Life:

2000 hours

Overload:

150% for 5 minutes

200% for 5 seconds

Power factor:

.75 LAG to unity