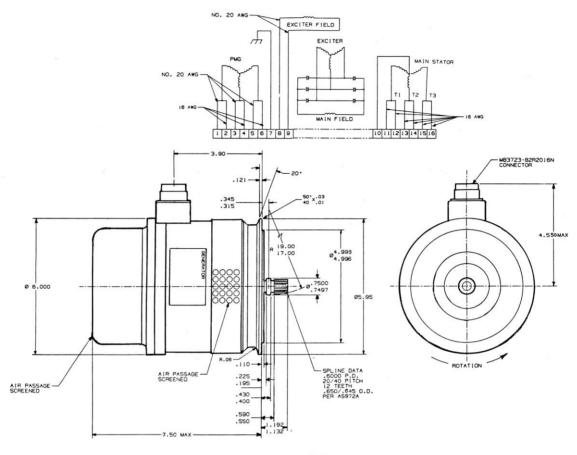

## AC Generator Model 5256

Model 5256 electrical power generator system consists of an AC generator and a generator control unit. The generator is brushless, wound field, synchronous AC generator with a separate 500 VA permanent magnet generator (PMG) section that supplies power for aircraft protective equipment.

In addition, the PMG, along with the integrated exciter, provides self-excitation and output voltage control. The separately packaged generator control unit contains the PMG rectifier, main field regulator and aircraft bus contactor controls. The protective functions are also built into this control unit.