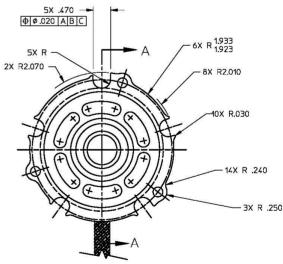

## PM generator dual DC output Model 5613

Model 5613 permanent magnet generator is designed to provide DC electrical power for long range missiles. The unit comprises a rotor assembly and a stator/housing assembly. The rotor assembly is constructed with high-energy rare earth magnets that are assembled onto a hub and contained with a high-strength retaining sleeve. The stator/housing assembly is comprised of a laminated stack with high temperature copper windings that are insulated from the stack and then assembled into the housing. A rectifier/filter stage attached to the stator/housing completes the unit.