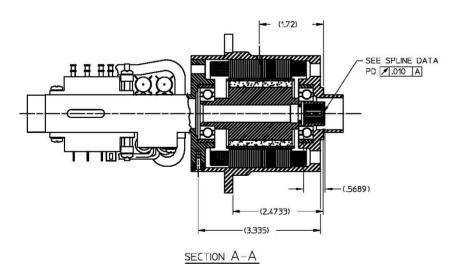

## PM generator dual DC output Model 5613

Model 5613 permanent magnet generator is designed to provide DC electrical power for long range missiles. The unit comprises a rotor assembly and a stator/housing assembly. The rotor assembly is constructed with high-energy rare earth magnets that are assembled onto a hub and contained with a high-strength retaining sleeve. The stator/housing assembly is comprised of a laminated stack with high temperature copper windings that are insulated from the stack and then assembled into the housing. A rectifier/filter stage attached to the stator/housing completes the unit.