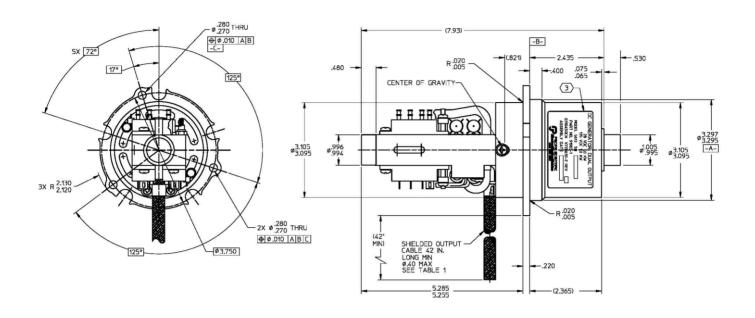

## PM generator dual DC output Model 5613

Model 5613 permanent magnet generator is designed to provide DC electrical power for long range missiles. The unit comprises a rotor assembly and a stator/housing assembly. The rotor assembly is constructed with high-energy rare earth magnets that are assembled onto a hub and contained with a high-strength retaining sleeve. The stator/housing assembly is comprised of a laminated stack with high temperature copper windings that are insulated from the stack and then assembled into the housing. A rectifier/filter stage attached to the stator/housing completes the unit.

## **Specifications**

Output voltage:

28 VDC nominal 135 VDC nominal

**Cooling:** 

Convection air

Overspeed:

44,440 RPM

Speed range:

35,000 to 41,200 RPM

Weight:

7 lbs

**Efficiency:** 

85% at full load

Altitude:

o to 50,000 ft

Compliance: